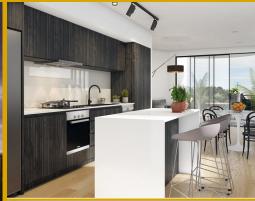

# **RESIDENTIAL - APARTMENT** 872SQFT (81SQM) / S\$ 542,370

204 WALCOTT ST, MOUNT LAWLE, 6050, PERTH, **WESTERN AUSTRALIA, AUSTRALIA** 

SGLA93076687 ■ LISTING ID: ■ TENURE: **FREEHOLD** 

■ TITLE:

■ SIZE BUILT-UP: 872SQFT (81SQM)